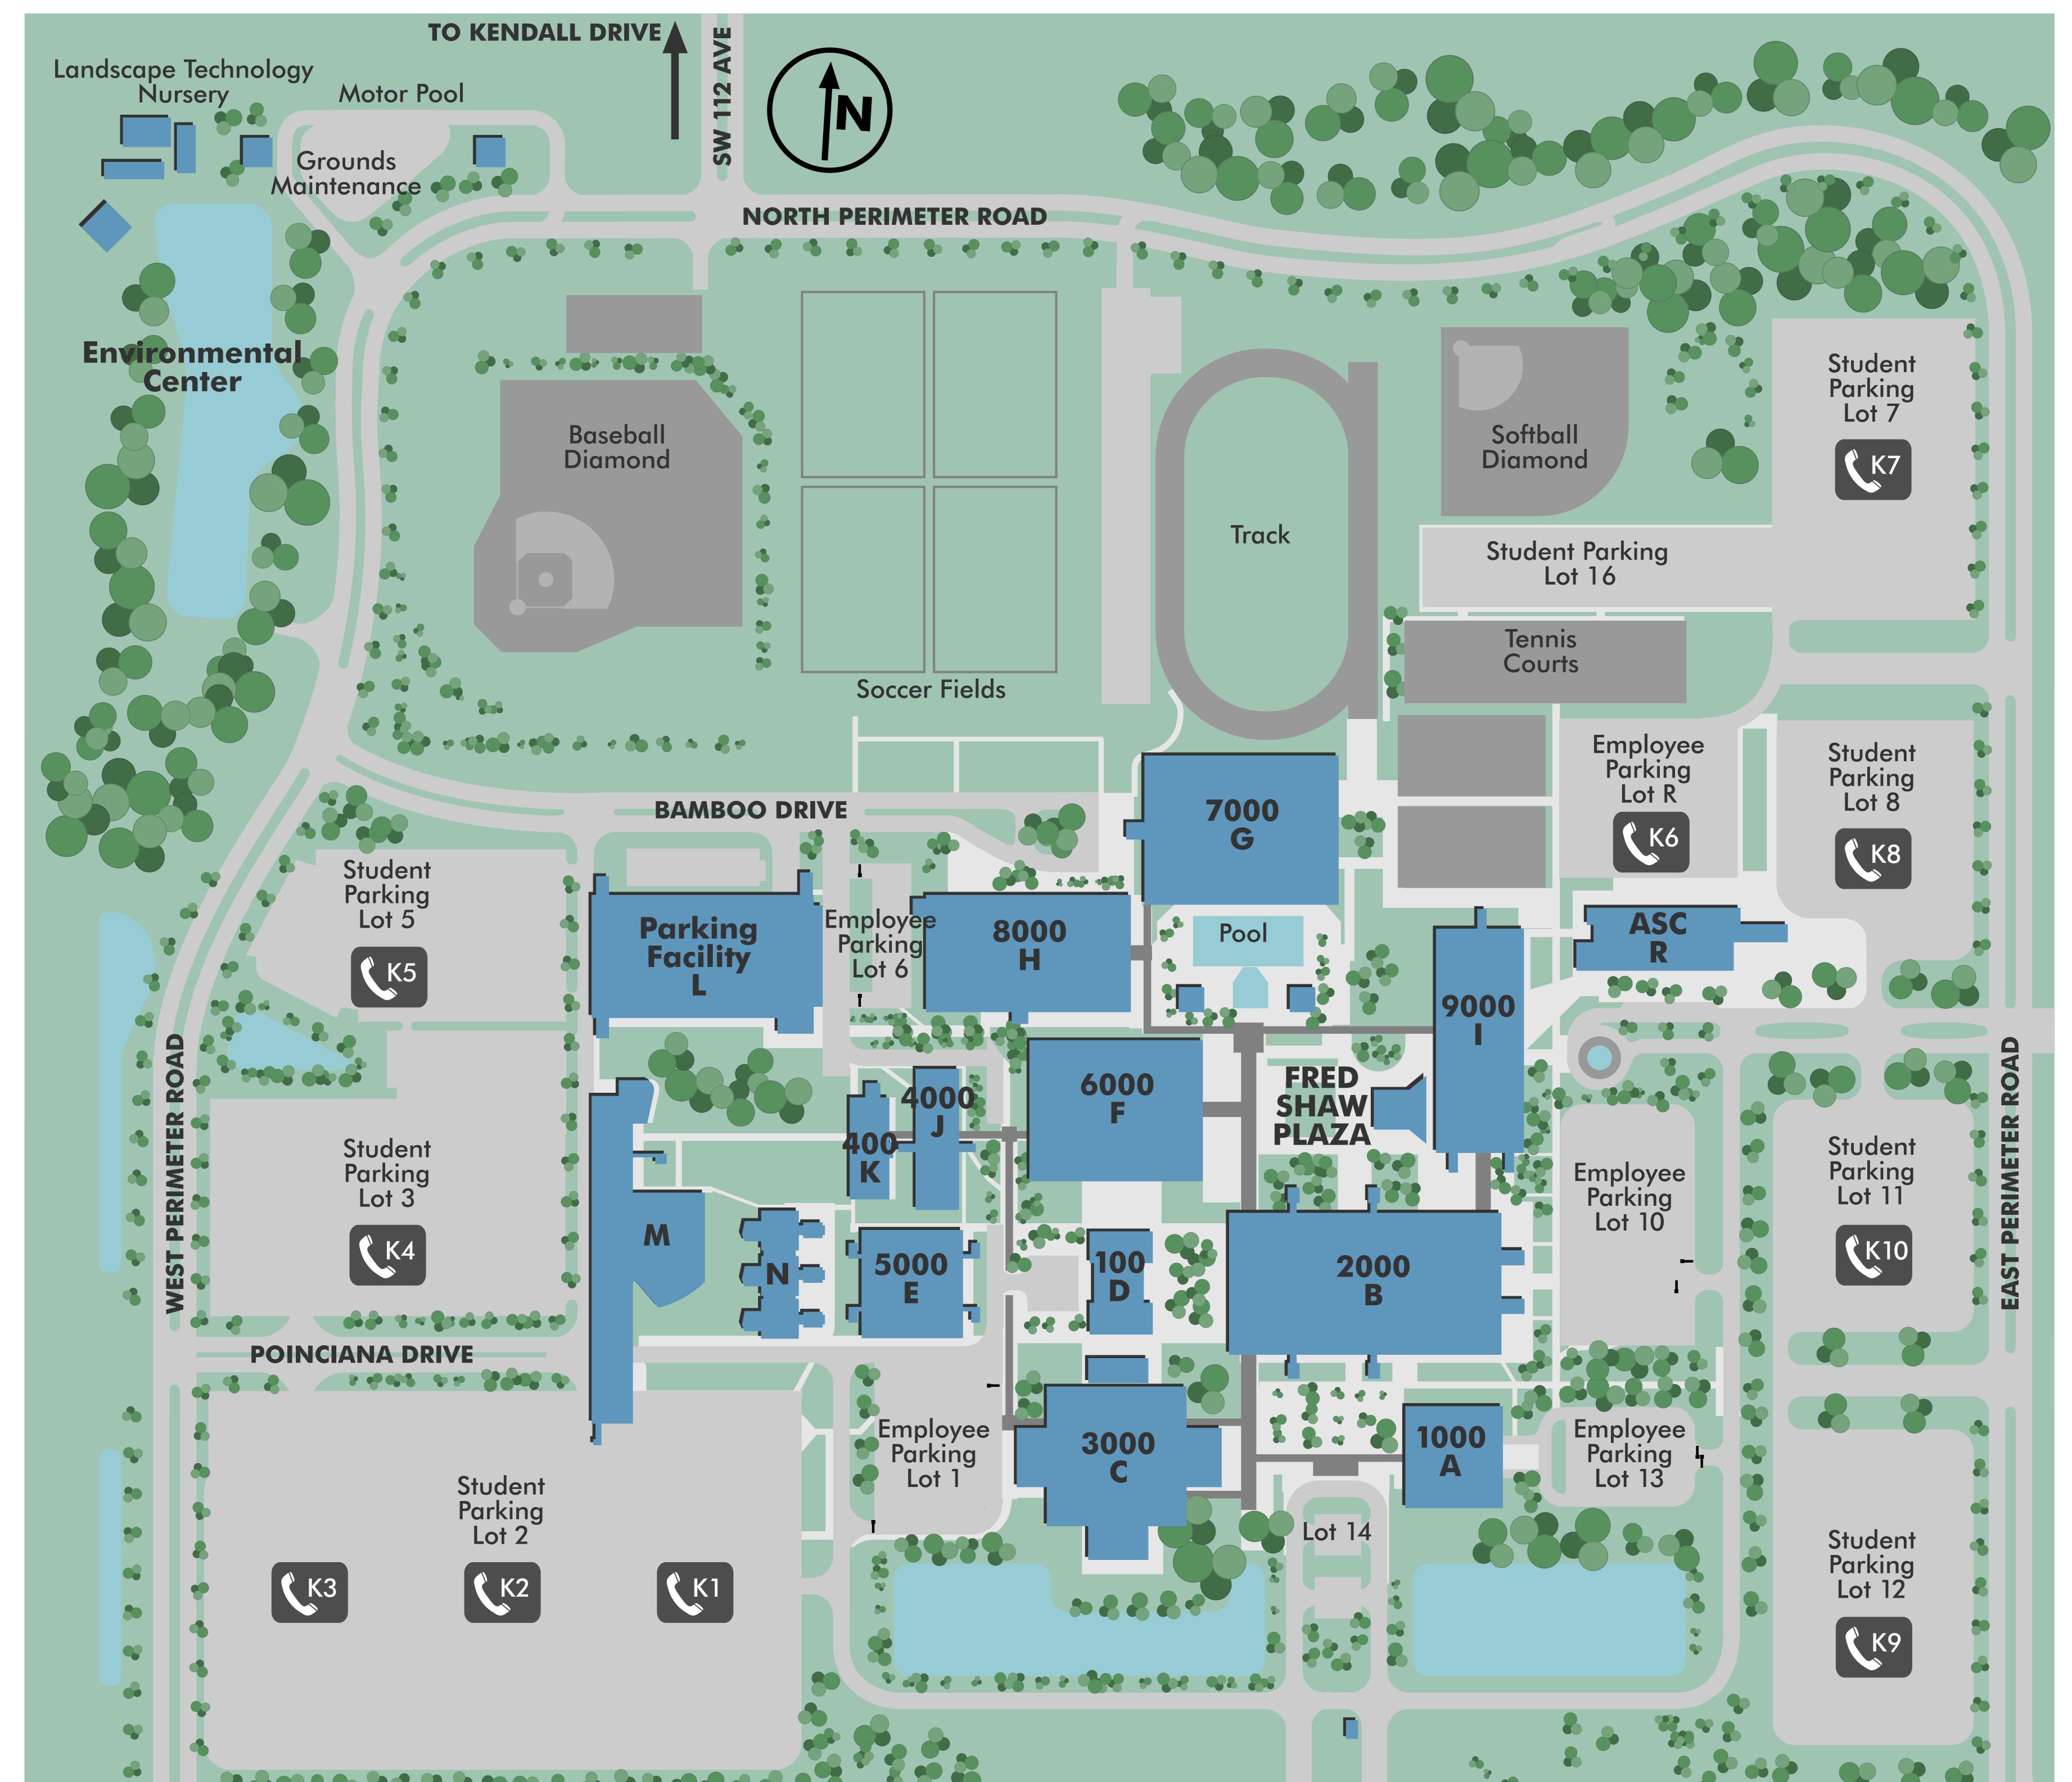

## **SOUTHWEST 104 STREET**

MAIN **ENTRANCE** 

| Buildings |  |
|-----------|--|
|-----------|--|

Parking and Roadways

Pedestrian Walkways and Plazas

Athletic Fields and Courts

Call Boxes (Phones)

Peter Masiko Jr. Administration Niles Trammel L.R.C. Building Leonard Usina Hall of Science Student Life/Coffee House Public Safety/Community Education Alfred L. McCarthy Hall Theodore R. Gibson Health Center

| A 1000        | Maria C. Hernandez Building                  | H 8000        |
|---------------|----------------------------------------------|---------------|
| <b>B 2000</b> | Jack Kassewitz Building                      | I 9000        |
| C 3000        | Daniel K. Gill Building                      | <b>J 4000</b> |
| D 100         | Dante & Jean Marie Fascell/Conference Center | K 400         |
| E 5000        | Facilities & Maintenance / Parking Garage    | L             |
| F 6000        | Martin & Pat Fine Center for the Arts        | Μ             |
| <b>G 7000</b> | Arts Studio Building                         | Ν             |
|               | Academic Support Center                      | R             |