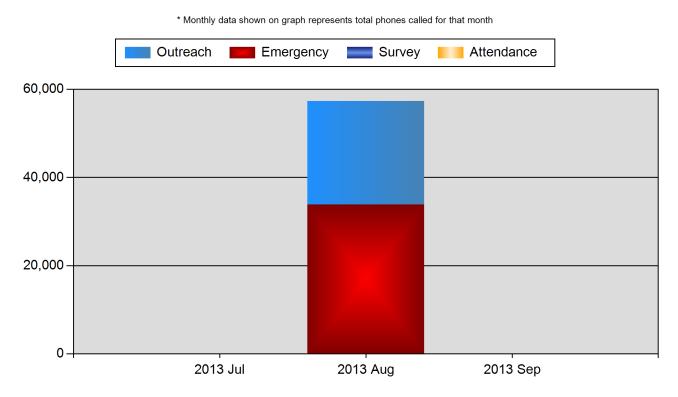

## **Total Phones Called**

There was no usage for this feature for the selected period. Need help? Call your Client Care Specialist.

Site Usage for MIAMI DADE COLLEGE

1 Jul 2013 - 30 Sep 2013

| 📢 Outreach                | Emergency |   |            | 🗊 Su | irvey | 🛃 Attendance |               |
|---------------------------|-----------|---|------------|------|-------|--------------|---------------|
| Usage by Message Type     |           |   |            |      |       |              |               |
|                           |           | 1 | $\bigcirc$ | Ê    | 2     | Total Sent   | Phones Called |
| LEARN- MIAMI DADE COLLEGE |           | 0 | 0          | 0    | 0     | 0            | 0             |
| MIAMI DADE COLLEGE        |           | 1 | 5          | 0    | 0     | 6            | 57,287        |
| 1                         | Totals    | 1 | 5          | 0    | 0     | 6            | 57,287        |