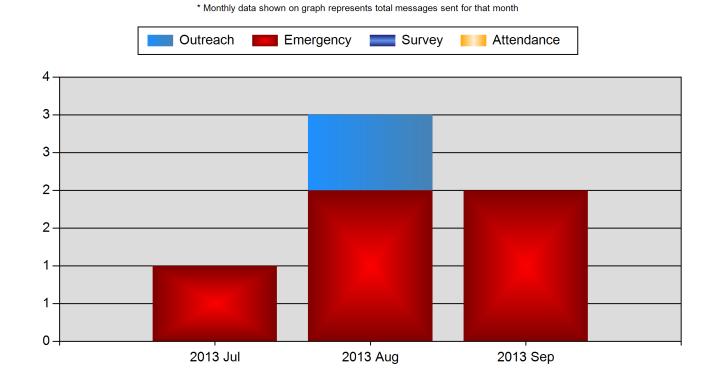

## 1 Jul 2013 - 30 Sep 2013

Message Type Usage

#### **Total Messages Sent**

**Top Sites Using Outreach** # Msg # Called MIAMI DADE COLLEGE 23,458 1 # Msg **Top Sites Using Emergency** # Called MIAMI DADE COLLEGE 5 33,829 **Top Sites Using Survey** # Msgs # Called There was no usage for this feature for the selected period. Need help? Call your Client Care Specialist. **Top Sites Using Attendance** # Msgs # Called

There was no usage for this feature for the selected period. Need help? Call your Client Care Specialist.

Site Usage for MIAMI DADE COLLEGE

1 Jul 2013 - 30 Sep 2013

| 📢 Outreach                | Emergency |   |            | 🗊 Su | irvey | 🛃 Attendance |               |
|---------------------------|-----------|---|------------|------|-------|--------------|---------------|
| Usage by Message Type     |           |   |            |      |       |              |               |
|                           |           | 1 | $\bigcirc$ | Ê    | 2     | Total Sent   | Phones Called |
| LEARN- MIAMI DADE COLLEGE |           | 0 | 0          | 0    | 0     | 0            | 0             |
| MIAMI DADE COLLEGE        |           | 1 | 5          | 0    | 0     | 6            | 57,287        |
| 1                         | Totals    | 1 | 5          | 0    | 0     | 6            | 57,287        |