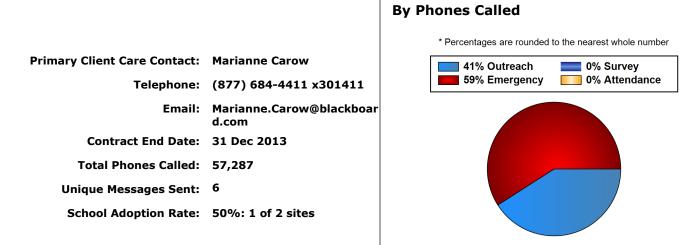

# **Account Information**

## **Total Phones Called**

#### **Total Messages Sent**

**Top Sites Using Outreach** # Msg # Called MIAMI DADE COLLEGE 23,458 1 # Msg **Top Sites Using Emergency** # Called MIAMI DADE COLLEGE 5 33,829 **Top Sites Using Survey** # Msgs # Called There was no usage for this feature for the selected period. Need help? Call your Client Care Specialist. **Top Sites Using Attendance** # Msgs # Called

There was no usage for this feature for the selected period. Need help? Call your Client Care Specialist.

Site Usage for MIAMI DADE COLLEGE

1 Jul 2013 - 30 Sep 2013

| 📢 Outreach                | Emergency |   |            | 🗊 Su | irvey | 🛃 Attendance |               |
|---------------------------|-----------|---|------------|------|-------|--------------|---------------|
| Usage by Message Type     |           |   |            |      |       |              |               |
|                           |           | 1 | $\bigcirc$ | Ê    | 2     | Total Sent   | Phones Called |
| LEARN- MIAMI DADE COLLEGE |           | 0 | 0          | 0    | 0     | 0            | 0             |
| MIAMI DADE COLLEGE        |           | 1 | 5          | 0    | 0     | 6            | 57,287        |
| 1                         | Totals    | 1 | 5          | 0    | 0     | 6            | 57,287        |