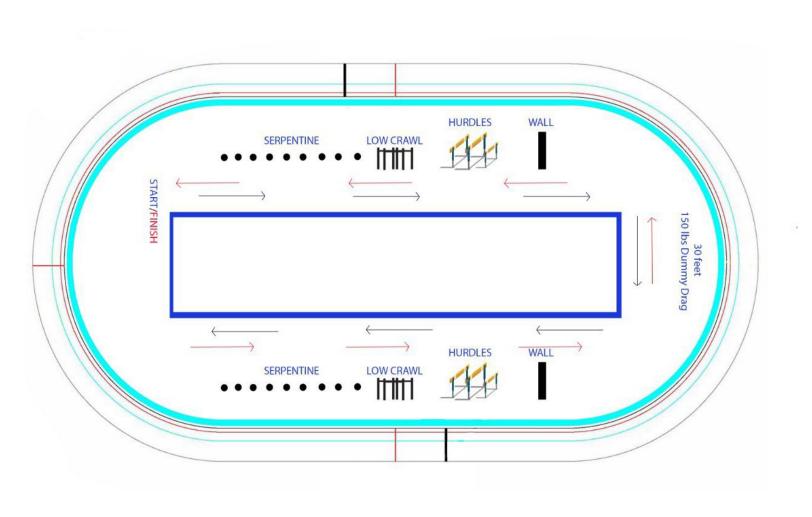

### PHYSICAL ABILITIES TEST (PART 1) COURSE LAYOUT

#### Phase C

- Obstacle Course: Pass or Fail
  - Objective: Assess candidates' agility, coordination, and problem-solving skills
  - Requirement: Candidates must navigate through a series of obstacles within 3 minutes (traverse)