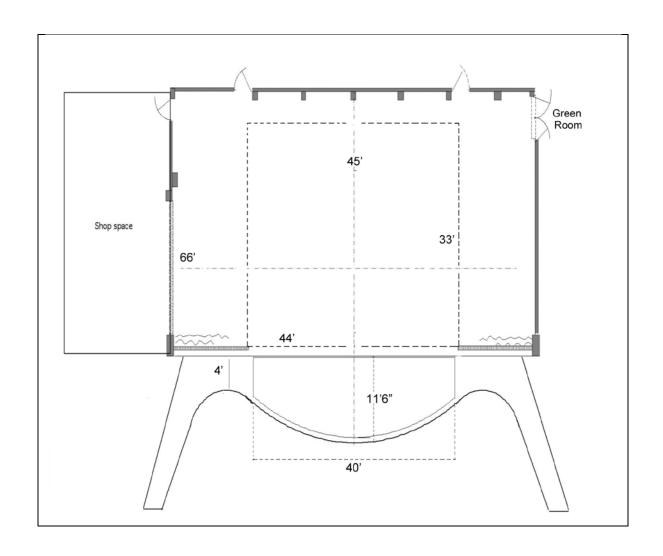

# STAGE DIMENSIONS 66' WIDE X 45' DEEP PROSCENIUM 13' 6" HIGH X 44" WIDE APRON IS HYDROLIC LIFT 11'6" DEEP AT CNTR-LINE (lowers to 5'8" below stage level)

30 LINE SETS ON 6" CENTERS, WITH 5 ELECTRICS
ONE 18'X 60' BLUE SKY CYCONE 18'X 60' BLACK SCRIM
ONE 18'X 60' WHITE SCRIM
ONE RED ACT CURTAIN (VELOUR)
5 SETS BLACK LEGS (FLAT) VELOUR 8' X 16'
5 BORDERS, BLACK VELOUR (FLAT) 6'X 60'