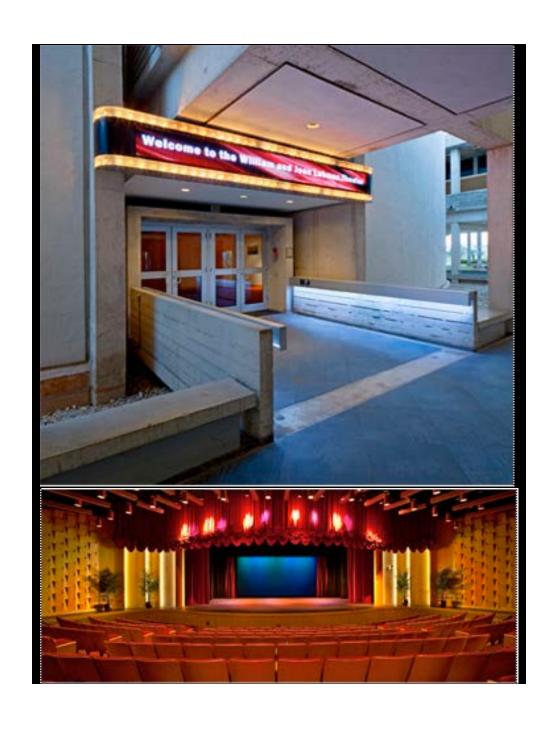

# William and Joan Lehman Theater Technical Specifications



# STAGE DIMENSIONS 66' WIDE X 45' DEEP PROSCENIUM 13' 6" HIGH X 44" WIDE APRON IS HYDROLIC LIFT 11'6" DEEP AT CNTR-LINE (lowers to 5'8" below stage level)



30 LINE SETS ON 6" CENTERS, WITH 5 ELECTRICS
ONE 18'X 60' BLUE SKY CYCONE 18'X 60' BLACK SCRIM
ONE 18'X 60' WHITE SCRIM
ONE RED ACT CURTAIN (VELOUR)
5 SETS BLACK LEGS (FLAT) VELOUR 8' X 16'
5 BORDERS, BLACK VELOUR (FLAT) 6'X 60'

### **LIGHTING SYSTEM**

ETC Express 250 Lighting Console
5 ELECTRIC PIPES - TOTAL OF 70 DIMMERS ON STAGE.
5 FLOOR POCKETS
(DSL 4 DIM) (DSR 4 DIM) (USL 1 DIM) (USC 1 DIM) (USR 1 DIM)
11 DIMMERS AND 18 CIRCUITS IN TWO CATWALKS FOH
BOOTH HAS 4 DIMMERS

Lamps: (Lamp availability dependent on current lamp inventory)

- (60) ETC Source Four
- (40) ETC PARnel
- (8) Small Leko
- (8) Battans
- (4) Double-Hung Box T