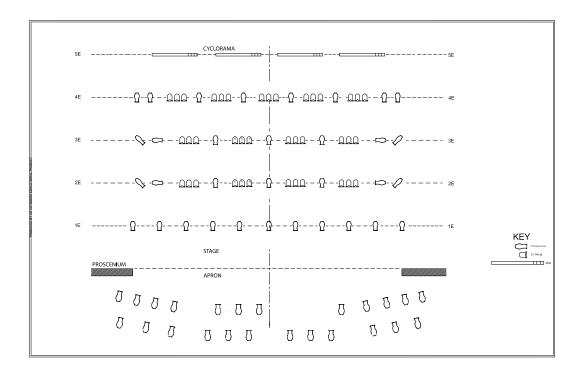

# STAGE DIMENSIONS 66' WIDE X 45' DEEP PROSCENIUM 13' 6" HIGH X 44" WIDE APRON IS HYDROLIC LIFT 11'6" DEEP AT CNTR-LINE (lowers to 5'8" below stage level)

30 LINE SETS ON 6" CENTERS, WITH 5 ELECTRICS
ONE 18'X 60' BLUE SKY CYCONE 18'X 60' BLACK SCRIM
ONE 18'X 60' WHITE SCRIM
ONE RED ACT CURTAIN (VELOUR)
5 SETS BLACK LEGS (FLAT) VELOUR 8' X 16'
5 BORDERS, BLACK VELOUR (FLAT) 6'X 60'

### **LIGHTING SYSTEM**

ETC Express 250 Lighting Console
5 ELECTRIC PIPES - TOTAL OF 70 DIMMERS ON STAGE.
5 FLOOR POCKETS
(DSL 4 DIM) (DSR 4 DIM) (USL 1 DIM) (USC 1 DIM) (USR 1 DIM)
11 DIMMERS AND 18 CIRCUITS IN TWO CATWALKS FOH
BOOTH HAS 4 DIMMERS